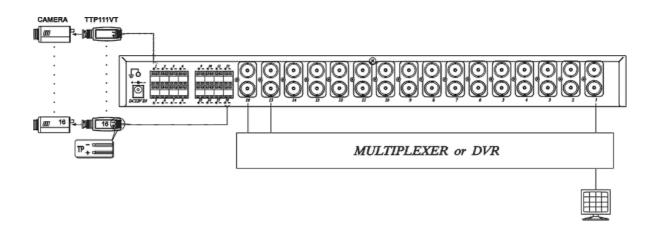

## ITPA016H – 16 Port Active Receiver Distribution Amplifier In 1U Rack Mounting Panel

The ITPA016H is a multi video transceivers to be install onto one compact 19" wide 1U panel, Panels can reside in the same rack as other equipment, such as switchers, multiplexers, DVR, video conferencing equipment, etc. It is perfect for larger CCTV installations and ideal for security monitoring stations.

## **FEATURES:**

Built in 16 port ITTA111VR active receivers in 1U 19" rack mounting panel.

Easy setting with 2 adjustments for color gain and brightness.

16 input (UTP screw-terminal input) to 32 output (BNC)

Built in surge protection and ground loop isolation into each channel.

Built in a highly balanced mode of video transmission for extra interference immunity.

Perfect to work with DVR.