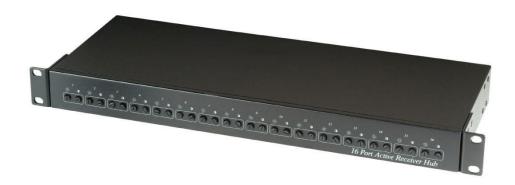

## ITPA016H – 16 Port Active Receiver Distribution Amplifier In 1U Rack Mounting Panel

The ITPA016H is a multi video transceivers to be install onto one compact 19" wide 1U panel, Panels can reside in the same rack as other equipment, such as switchers, multiplexers, DVR, video conferencing equipment, etc. It is perfect for larger CCTV installations and ideal for security monitoring stations.

## **FEATURES:**

Built in 16 port ITTA111VR active receivers in 1U 19" rack mounting panel.

Easy setting with 2 adjustments for color gain and brightness.

16 input (UTP screw-terminal input) to 32 output (BNC)