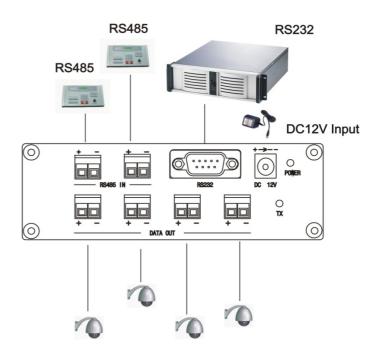

#### RS004 RS485 Distributor 1 Input 4 Output

Input option: 1 x RS232, 2 x RS485 (3 input can be "stand by" status at the same time, but only one controller will be activated at once)

Output: 4xRS485, each channel connection range up to 1200 meters by twisted pair cable.

Built in surge protection at each channel.

Each input/output is isolated.

Ability to cascade connection to other units RS004/RS008/RS016.

The application gives serial data back on 4 outputs at the same time, to provide perfect configurations.