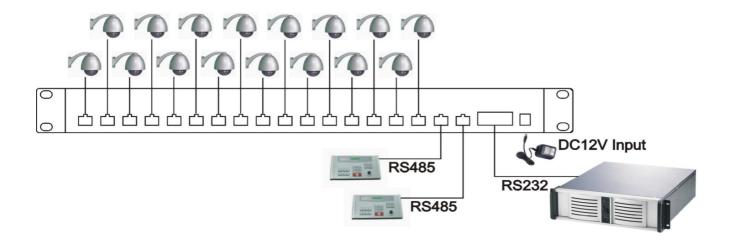

#### **FEATURES:**

RS004, RS008, RS016 are serial data distributor and similar to a repeaters, gives serial data back on 4/8/16 outputs at the same time, allowing perfect configurations. The transmission in RS485 and takes places at the same time on all 4/8/16 outputs. The receiving mode of the input can be selected in RS485 or RS232.

Power supply included.

RS008 RS485 Distributor 1 Input 8 Output In 1U Rack Mounting Panel Identical to RS004, but 1 input 8 output.

RS016 RS485 Distributor 1 Input 16 Output In 1U Rack Mounting Panel Identical to RS004, but 1 input 16 output.